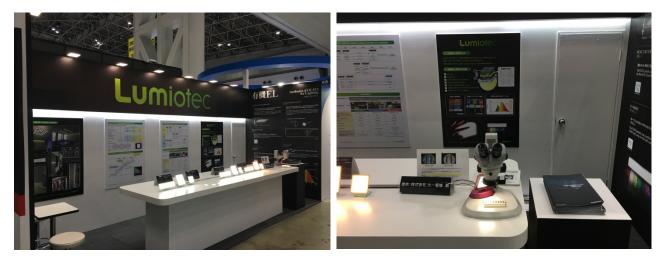

Our booth is in East 2 Hall (No. E8-18). We exhibit OLED lighting panel and its actual equipment, OLED lighting for microscope (by Daiichi Denki).

OLED is expected to be used for various industrial machine and inspection process because OLED is very thin, light and has soft light. We make aggressive presentations to these markets through this exhibition.